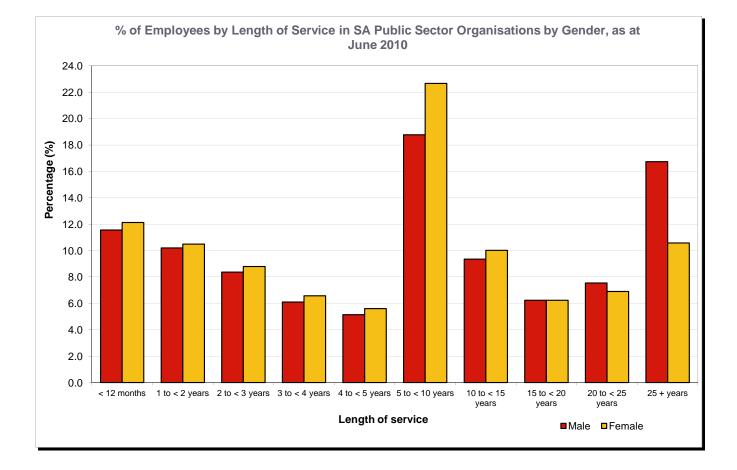

## Table 20 (A) - Length of Service of Employees in SA Public Sector Organisations by Gender, June 2010 <sup>(1)</sup>

| Tenure           | Length of Service to a Public Sector Organisation |        |         |                |          |          |
|------------------|---------------------------------------------------|--------|---------|----------------|----------|----------|
|                  | Number of Persons                                 |        |         | Number of FTEs |          |          |
|                  | Male                                              | Female | Total   | Male           | Female   | Total    |
| < 12 months      | 3,981                                             | 8,124  | 12,105  | 3,434.0        | 6,215.3  | 9,649.3  |
| 1 to < 2 years   | 3,513                                             | 7,029  | 10,542  | 3,148.1        | 5,557.7  | 8,705.8  |
| 2 to < 3 years   | 2,881                                             | 5,893  | 8,774   | 2,572.8        | 4,705.8  | 7,278.6  |
| 3 to < 4 years   | 2,103                                             | 4,403  | 6,506   | 1,824.4        | 3,387.7  | 5,212.1  |
| 4 to < 5 years   | 1,772                                             | 3,757  | 5,529   | 1,615.0        | 3,008.3  | 4,623.4  |
| 5 to < 10 years  | 6,464                                             | 15,183 | 21,647  | 5,866.5        | 11,902.4 | 17,768.9 |
| 10 to < 15 years | 3,219                                             | 6,707  | 9,926   | 2,964.1        | 5,361.2  | 8,325.3  |
| 15 to < 20 years | 2,147                                             | 4,178  | 6,325   | 2,013.3        | 3,361.9  | 5,375.2  |
| 20 to < 25 years | 2,600                                             | 4,622  | 7,222   | 2,484.8        | 3,858.4  | 6,343.1  |
| 25 + years       | 5,762                                             | 7,086  | 12,848  | 5,505.8        | 6,112.7  | 11,618.4 |
| TOTAL            | 34,442                                            | 66,982 | 101,424 | 31,428.7       | 53,471.3 | 84,900.0 |

(1) Based on an employee's start date in the individual public sector agency/organisation in which they currently work. This can differ from an employee's total length of service in the SA Public Sector, reported in Table 20 (P). Table 20 (A) is comparable with Table 20 published in prior Workforce Information Reports from recent years.